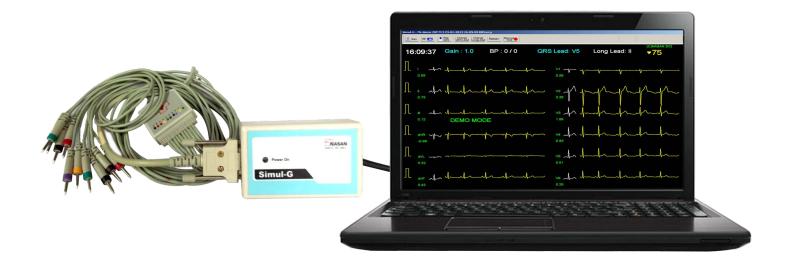

SIMUL-G

PC-ECG machine with Interpretation

## **Key Features**

- Measurements of all 12 leads with Interpretation
- ✓ PC based ECG Machine with DSP Technology
- ✓ Full Frequency Response 0.05 to 150 Hz
- ECG conversion possible into Image format
- ✓ Upgradation for telemedicine
- ✓ Simultaneous acquisition of 12 Leads.
- ✓ Display of running traces of 12 leads split into group of 6 each.