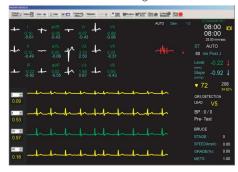

virtually no constraint on the number of cases which can be stored.

### **Features of Treadmill**

- Wide and long belt for stable and comfortable stride.
- 20 mm thick wooden floating deck for longer life.
- Anti-skid side steps.
- · Light weight.
- · Roller fitted with sealed dust proof ball bearings.
- Strong steel platform design for shock absorption and enhanced cushioning.
- Drive System: 2.0 HP continuous-duty Permanent Magnet DCmotor which ensures trouble-free running even under heavyloads.
- Motor with 4 Kg dynamically balanced flywheel for smooth operation.
- AC motor driven integrated front incline system with built in feedbackfor correct incline positioning.
- Smooth, noise free operations.





#### 12 Lead mode with Superimposed Medians



#### 4 Lead mode with ST Integral



#### 3 Lead mode



\*Due to our continuous product development program, the specifications may change without prior notice.

### NASAN MEDICAL ELECTRONICS PVT. LTD.

C Wing - Shubham Heights, Off Mumbai - Bangalore Highway Service Road, Warje, Pune - 411058