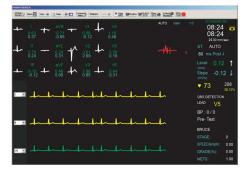

int on the number of cases which can be stored.

### **Features of Treadmill**

- Wide and long belt for stable and comfortable stride.
- 20 mm thick wooden floating deck for longer life.
- Anti-skid side steps.
- · Light weight.
- · Roller fitted with sealed dust proof ball bearings.
- Strong steel platform design for shock absorption and enhanced cushioning.
- Drive System: 2.0 HP continuous-duty Permanent Magnet DCmotor which ensures trouble-free running even under heavyloads.
- Motor with 4 Kg dynamically balanced flywheel for smooth operation.
- AC motor driven integrated front incline system with built in feedbackfor correct incline positioning.
- Smooth, noise free operations.





#### 12 Lead mode with Superimposed Medians



#### 4 Lead mode with ST Integral



#### 3 Lead mode



\*Due to our continuous product development program, the specifications may change without prior notice.

### NASAN MEDICAL ELECTRONICS PVT. LTD.

C Wing - Shubham Heights, Off Mumbai - Bangalore Highway Service Road, Warje, Pune - 411058