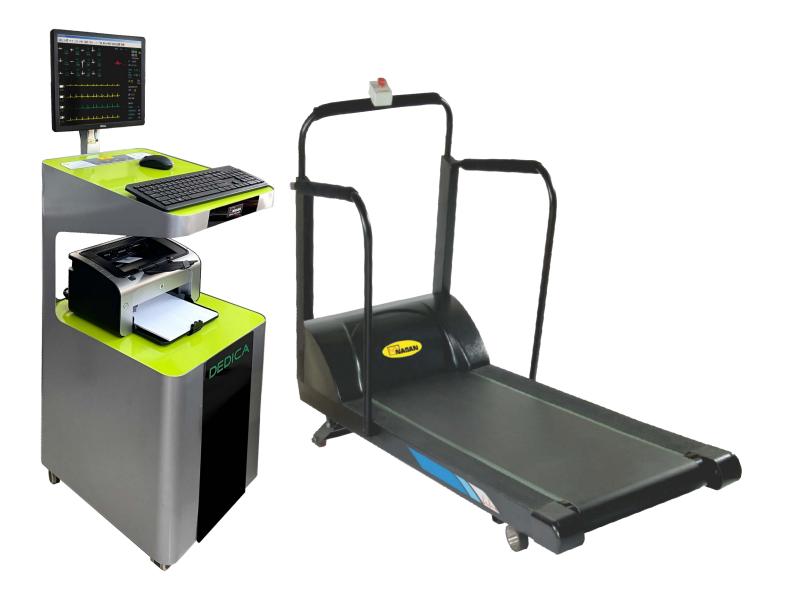

# **DEDICA**

**Dedicated Stress Test System** 

## **Specifications**

 Length
 : 2080 mm.

 Width
 : 785 mm.

 Walking Area
 : 1350 X 500 mm.

Weight : 100 kg.

Belt Speed : smooth, 0 - 15 kmph.

 Incline Range
 : 0 - 22 %

 Patient Weight
 : Upto 250 kg.

### **Features of Treadmill**

- Wide and long belt for stable and comfortable stride.
- 20 mm thick wooden floating deck for longer life.
- Anti-skid side steps.
- · Light weight.
- · Roller fitted with sealed dust proof ball bearings.
- Strong steel platform design for shock absorption and enhanced cushioning.
- Drive System: 2.0 HP continuous-duty Permanent Magnet DCmotor which ensures trouble-free running even under heavyloads.
- Motor with 4 Kg dynamically balanced flywheel for smooth operation.
- AC motor driven integrated front incline system with built in feedbackfor correct incline positioning.
- Smooth, noise free operations.