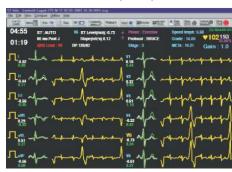

leads of the entire test.
- There is virtually no constraint on the number of cases which can be stored.

### **Features of Treadmill**

- Wide and long belt for stable and comfortable stride.
- 20 mm thick wooden floating deck for longer life.
- Anti-skid side steps.
- · Light weight.
- · Roller fitted with sealed dust proof ball bearings.
- Strong steel platform design for shock absorption and enhanced cushioning.
- Drive System: 2.0 HP continuous-duty Permanent Magnet DCmotor which ensures trouble-free running even under heavyloads.
- Motor with 4 Kg dynamically balanced flywheel for smooth operation.
- AC motor driven integrated front incline system with built in feedbackfor correct incline positioning.
- Smooth, noise free operations.





#### 12 Lead mode with Superimposed Medians



#### 4 Lead mode with ST Integral



#### 3 Lead mode



\*Due to our continuous product development program, the specifications may change without prior notice.

### NASAN MEDICAL ELECTRONICS PVT. LTD.

C Wing - Shubham Heights, Off Mumbai - Bangalore Highway Service Road, Warje, Pune - 411058