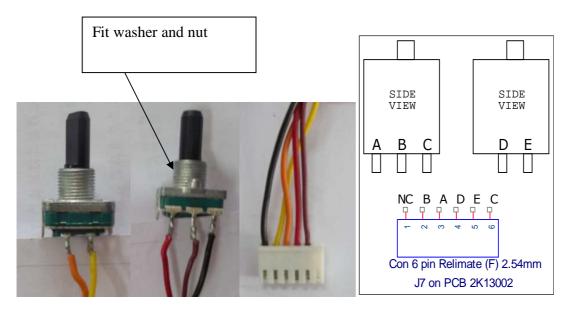

## **Cable name:-Assembly of Encoder for Defib**

Specification of Connector 1:- 2.54mm SHS (F) 6 pin Relimate connector J7 on PCB 2k13002

**Specification of Connector 2:- Mechanical Encoder** 

### **Connection details:**

| 6 Pin SHS Relimate [F]<br>Connector 2.54 mm<br>J7 on 2K13002 | 7/36 PVC Wire Color<br>Code | Mechanical Encoder |
|--------------------------------------------------------------|-----------------------------|--------------------|
| 1                                                            | Black                       | NC                 |
| 2                                                            | Brown                       | В                  |
| 3                                                            | Red                         | A                  |
| 4                                                            | orange                      | D                  |
| 5                                                            | yellow                      | E                  |
| 6                                                            | Green                       | С                  |

After connection fit plane washer and nut which comes along with encoder.