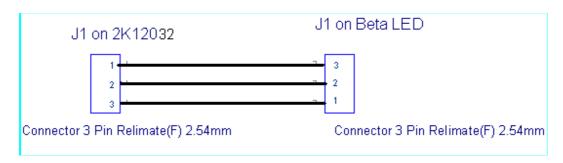

SP - Side Plate

Cable No: FP4-Alarm LED connection

Length: 30 cm

**Specification of Connector1:** 3 pin SHS relimate connector, **J1** on 2k12032 PCB **Specification of Connector 2:** 3 pin SHS relimate connector, **J1** on LED PCB **Cable Diagram:** 

## **Connection details:**

| Connector 1 | Wire Color<br>(7X36 PVC<br>wire) | Connector 2 |
|-------------|----------------------------------|-------------|
| 1           | Black                            | 3           |
| 2           | Brown                            | 2           |
| 3           | Red                              | 1           |