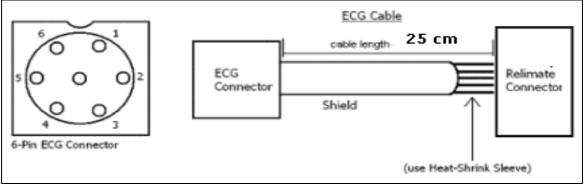

## Cable: SP1-ECG cable

## Length: 25 cm

Specification of Connector 1: 6 pin ECG connector on side plate

Specification of Connector 2: 6-Pin Relimate [F] Connector 2.54mm SHS J2 on 2K12032 or 2k12032

Cable Diagram:

## **Connection details:**

| Connector 1 | 5 Core Shielded<br>wire | Connector 2 |
|-------------|-------------------------|-------------|
| 1           | Shield                  | 6           |
| 2           | Black                   | 5           |
| 3           | Blue                    | 1           |
| 4           | Green                   | 4           |
| 5           | Yellow                  | 2           |
| 6           | Red                     | 3           |