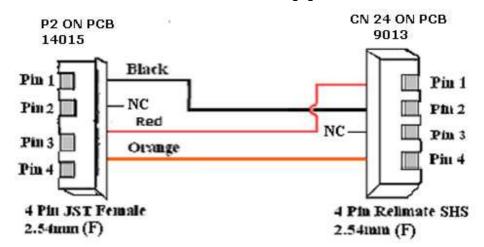

Cable: SP 2.2- SPO2 Connection Length: 30 cm

Specification of Connector 1: 4 Pin JST [F] 2.54mm on SpO2 PCB 14015

Specification of Connector 2: 4 Pin Relimate [F] on CN24 PCB 2K9013

| Connector 1 | Wire Color<br>(4 core<br>shielded cable) | Connector 2 |
|-------------|------------------------------------------|-------------|
| 1           | Black                                    | 2           |
| 2           |                                          | NC          |
| 3           | Red                                      | 1           |
| 4           | Orange                                   | 4           |